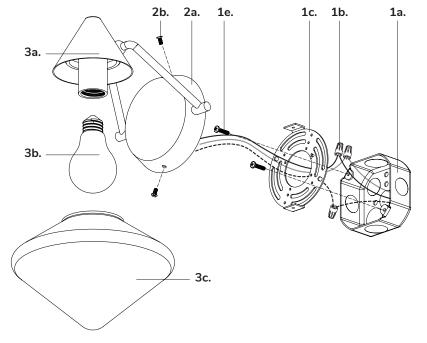

### Step 1

Remove fixture from its original package.

Separate mounting plate (1c) from canopy (2a) by removing canopy screws (2b).

### Step 3

Attach mounting plate (1c) to electrical junction box (1a) using junction box screws provided (1e) in hardware package.

## Step 4

Make proper electrical connections (black to hot "L", white to neutral "N", ground to "GND") with wire nuts (1b) provided in hardware

### Step 5

Attach canopy (2a) to mounting plate (1c) with canopy screws (2b).

Install the recommended lamp (3b) (not provided) (referred on the socket label for maximum wattage and type) to fixture socket. Attach fixture glass (3c) to fixture (3a) by threading clockwise.